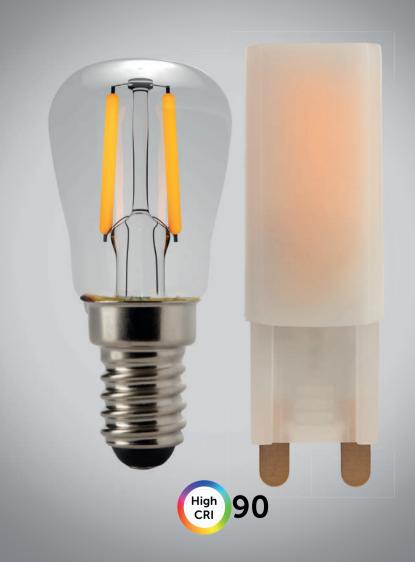

## Aztex LED High CRI G9 & Pygmy

High Colour Rendering Index (CRI) lamps provide clean, crisp lighting, ideal for the retail & hospitality environments. A high CRI lamp ensures that brightly coloured products are displayed to their full potential. Lamps with poor CRI will distort some colours which may mean you end up with a green sock when you wanted brown.

- · Special extended filament to replicate traditional vintage amber glow
- Up to 92% energy saving compared to incandescent vintage lamps
- Super low energy consumption

Ultra Warm White G9 H 56mm W 15mm D 10mm Pygmy H 60mm Ø28mm

| Code     | Lamp Type                                | CCT  | Lm  | Dim | V       | Hours |
|----------|------------------------------------------|------|-----|-----|---------|-------|
| Dimmable |                                          |      |     |     |         |       |
| 60219    | 2W LED CRI90 Flat G9 Capsule             | 2200 | 210 | Dim | 220-240 | 20000 |
| 60221    | 2W LED CRI90 Filament Pygmy - BC, Clear  | 2200 | 130 | Dim | 220-240 | 15000 |
| 60222    | 2W LED CRI90 Filament Pygmy - SBC, Clear | 2200 | 130 | Dim | 220-240 | 15000 |
| 60223    | 2W LED CRI90 Filament Pygmy - SES, Clear | 2200 | 130 | Dim | 220-240 | 15000 |

Colour Rendering Index (CRI) measures the ability of a light source to accurately reproduce the colours of the object it illuminates. Colour Rendering Index is a score with a maximum of 100, CRI values that are 90 and above are considered excellent.